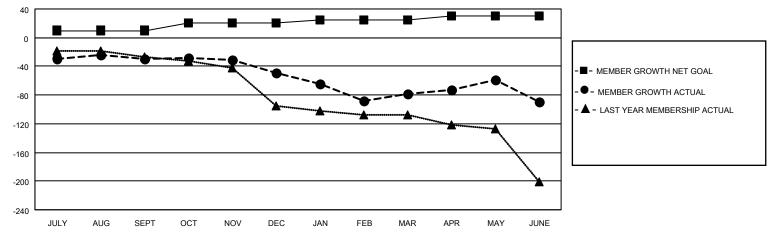

## **LOCATION SOUTH CAROLINA**

District 32 S

| Results as | of. | C120120 | 24  |
|------------|-----|---------|-----|
| Results as | CH. | ロ/うひ//ひ | / I |

|                       | Club          | s         |               |                       | Men                   | nbers                   |                                                    |  |
|-----------------------|---------------|-----------|---------------|-----------------------|-----------------------|-------------------------|----------------------------------------------------|--|
| RESULTS FOR 2020-2021 |               |           |               | RESULTS FOR 2020-2021 |                       |                         |                                                    |  |
| QUARTER               | NEW CLUB GOAL | NEW CLUBS | DROPPED CLUBS | QUARTER MEMB          | ER GROWTH NET<br>GOAL | MEMBER GROWTH<br>ACTUAL | DROPPED<br>MEMBERS ACTUAL<br>(including transfers) |  |
| JULY/AUG/SEPT         | 1             | 1         | 1             | JULY/AUG/SEPT         | 10                    | 60                      | 82                                                 |  |
| OCT/NOV/DEC           | 1             | 0         | 1             | OCT/NOV/DEC           | 10                    | 43                      | 61                                                 |  |
| JAN/FEB/MAR           | 0             | 0         | 2             | JAN/FEB/MAR           | 5                     | 33                      | 54                                                 |  |
| APR/MAY/JUNE          | 1             | 0         | 0             | APR/MAY/JUNE          | 5                     | 67                      | 72                                                 |  |

## GOALS AND ACTUAL MEMBERS CUMULATIVE

|                  |     |                                            | ,                         |                |     |
|------------------|-----|--------------------------------------------|---------------------------|----------------|-----|
| DROPPED CLUBS: 4 |     | 33 CLUBS OF 68 ADDED 1 OR MORE NEW MEMBERS | GENDER DISTRIBUTION       |                |     |
|                  |     | NEW MEMBERS                                | MALE                      | 1,058 (64.36%) |     |
|                  |     |                                            | FEMALE                    | 586 (35.64%)   |     |
| DROPPED MEMBERS  |     |                                            |                           |                |     |
| DECEASED         | 37  | CLICK HERE FOR CUMULATIVE                  | TOTAL FAMILY UNIT MEMBERS |                | 373 |
| CLUB CANCELLED   | 6   | MEMBERSHIP DATA                            |                           |                | 400 |
| OTHER            | 226 |                                            | FAMILY MEMBER             | S PAYING HALF  | 189 |
| TOTAL            | 269 |                                            |                           |                |     |