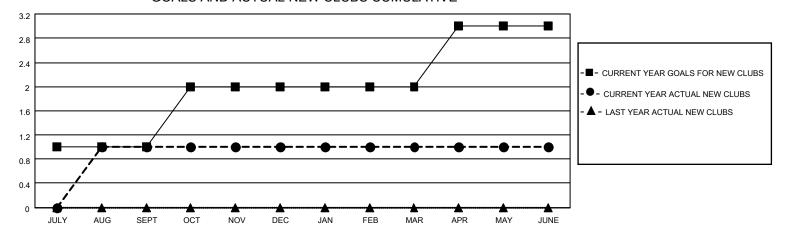

## **LOCATION SOUTH CAROLINA**

District 32 S

| Results as | of. | C120120 | 24  |
|------------|-----|---------|-----|
| Results as | CH. | ロ/うひ//ひ | / I |

|                       | Club          | s         |               |                       | Men                   | nbers                   |                                                    |  |
|-----------------------|---------------|-----------|---------------|-----------------------|-----------------------|-------------------------|----------------------------------------------------|--|
| RESULTS FOR 2020-2021 |               |           |               | RESULTS FOR 2020-2021 |                       |                         |                                                    |  |
| QUARTER               | NEW CLUB GOAL | NEW CLUBS | DROPPED CLUBS | QUARTER MEMB          | ER GROWTH NET<br>GOAL | MEMBER GROWTH<br>ACTUAL | DROPPED<br>MEMBERS ACTUAL<br>(including transfers) |  |
| JULY/AUG/SEPT         | 1             | 1         | 1             | JULY/AUG/SEPT         | 10                    | 60                      | 82                                                 |  |
| OCT/NOV/DEC           | 1             | 0         | 1             | OCT/NOV/DEC           | 10                    | 43                      | 61                                                 |  |
| JAN/FEB/MAR           | 0             | 0         | 2             | JAN/FEB/MAR           | 5                     | 33                      | 54                                                 |  |
| APR/MAY/JUNE          | 1             | 0         | 0             | APR/MAY/JUNE          | 5                     | 67                      | 72                                                 |  |

## GOALS AND ACTUAL NEW CLUBS CUMULATIVE